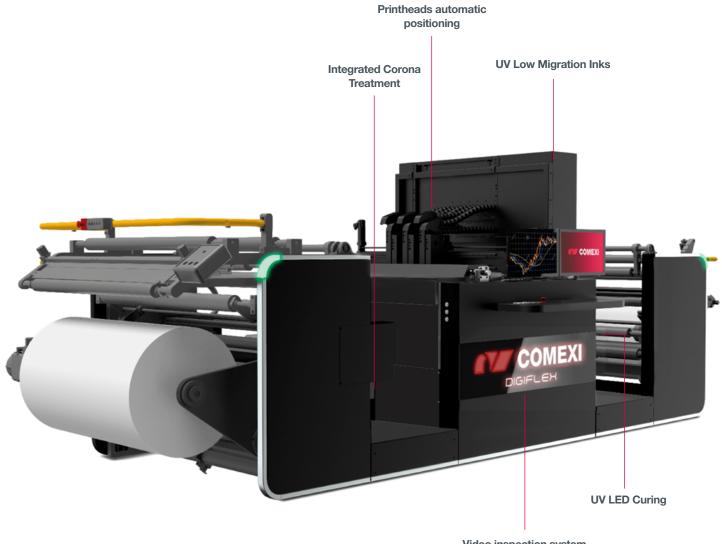

#### All in one solution

Customisable single solution that includes the integration of:

- · Curing process
- · Tension control
- · Printing register
- · Corona treatment
- · Video inspection system (OPT)

## **UV Low Migration Inks**

Thanks to the use of this kind of inks you get:

- · Printing suitable for food applications
- · Excellent results in the quality tests:
  - · Tape test, ethanol test and scratch test
- Possibility to print on both sides: no treatment needed
- · Possibility to print on already printed material

# DIGIFLEX

**VARIABLE DATA PRINTING** 

Jump to the next level with the best variable data printing.

Video inspection system to check codes (OPT)