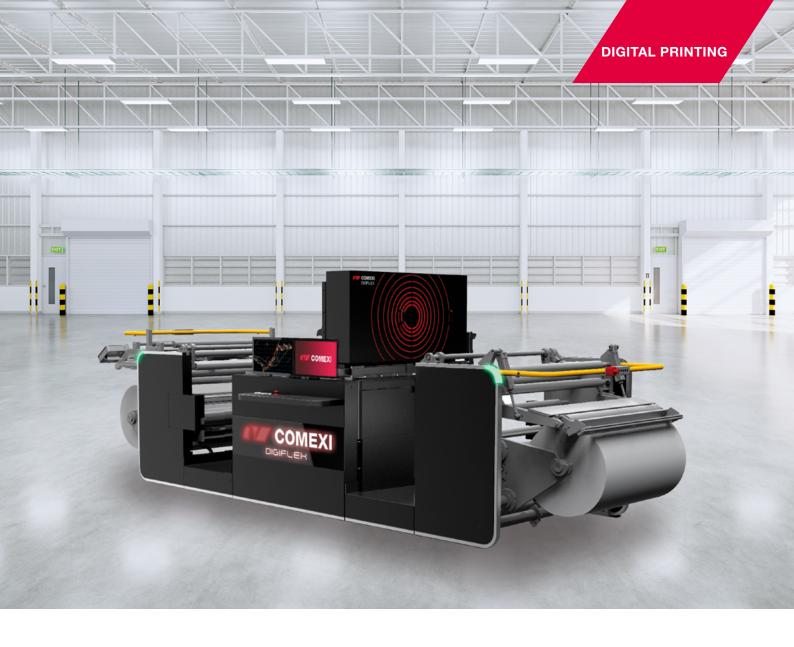

# DIGIFLEX

**VARIABLE DATA PRINTING** 

Jump to the next level with the best variable data printing.

Video inspection system to check codes (OPT)

#### All in one solution

Customisable single solution that includes the integration of:

- · Curing process
- · Tension control
- · Printing register
- · Corona treatment
- · Video inspection system (OPT)