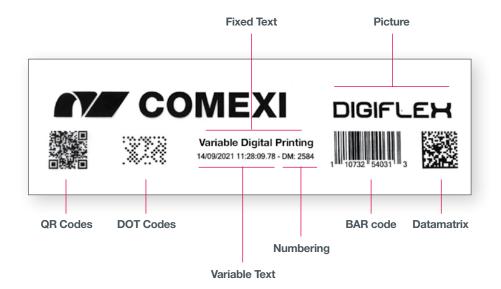

#### **VARIABLE DATA PRINTING**

The Comexi Digiflex printing press allows you to offer today the best digital printing of variable Datamatrix, QR codes, barcodes, texts and other numbering and marking applications to the most demanding customers.

# Digiflex prints variable data such as:

These data personalise each unit with information that helps brand owners and consumers get information about:

- . Traceability: Track & trace, circular economy, serialization, security in the supply chain...
- . **Personalisation:** to drive customer engagement, brand loyalty, feedback and analysis of consumer behavior
- . **Brand protection:** anti-counterfeiting and authenticity of products.